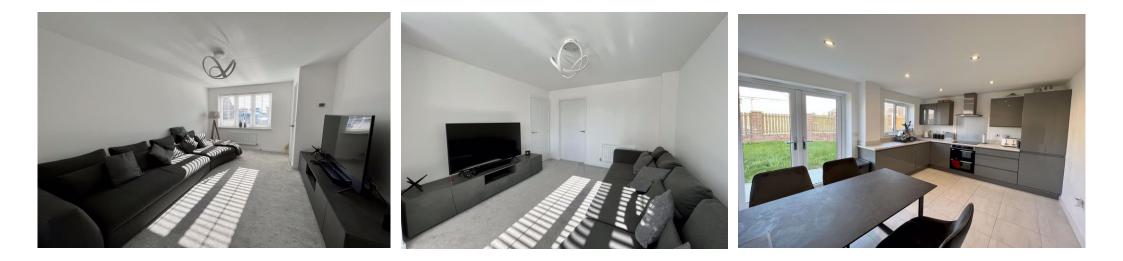

Briefly comprising of: - Entrance lobby with stairs leading to first floor. The living room is to the front of the property, with large window overlooking the garden and following into the well-equipped kitchen diner, boasting a wide range of grey high gloss units, complementing work tops, integrated appliances including a fridge/freezer, dishwasher, double oven, induction hob and dining area with French doors opening out onto the rear garden. Additionally, a utility room complete with laundry facilities and WC. To the first floor are four well proportioned bedrooms, the master suite boasting additional dressing room and en-suite facilities and a stylish family bathroom. Externally to the front there is a single garage with driveway providing off street parking, and lawn with side access to the rear a garden with patio area.