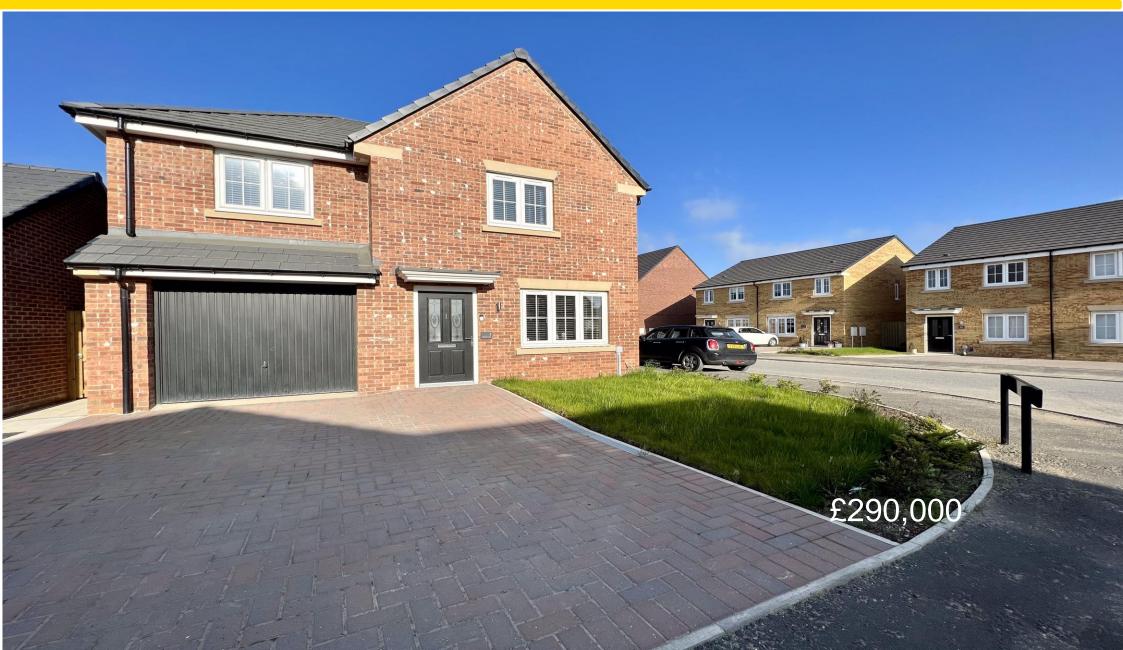

## Doxford Crescent, North Shields £290,000

Moving Homes are delighted to welcome to the market for sale this beautiful family home, situated within a sought-after new development in North Shields on Doxford Crecent. With local amenities close by including Tesco Extra Super Market, Shopping Parks, Schools, good transport links and access to the A1058 Coast Road linking Newcastle City Centre to the North East Coastline. This property is decorated in soft muted tones with a modern vibe throughout!

Briefly comprising of: - Entrance lobby with stairs leading to first floor. The living room is to the front of the property, with large window overlooking the garden and following into the well-equipped kitchen diner, boasting a wide range of grey high gloss units, complementing work tops, integrated appliances including a fridge/freezer, dishwasher, double oven, induction hob and dining area with French doors opening out onto the rear garden. Additionally, a utility room complete with laundry facilities and WC. To the first floor are four well proportioned bedrooms, the master suite boasting additional dressing room and en-suite facilities and a stylish family bathroom. Externally to the front there is a single garage with driveway providing off street parking, and lawn with side access to the rear a garden with patio area.