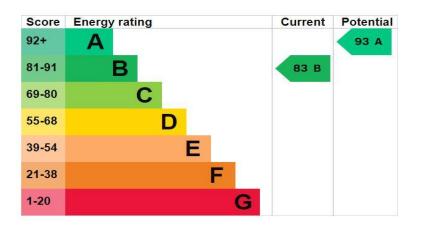

Council Tax Band D

EPC Rating B <u>https://find-energy-certificate.service.gov.uk/energy-certificate/6300-6982-0632-8098-3523</u> Tenure - The agent understands the property to be freehold. However, this should be confirmed with a licensed legal representative. NHBC Warranty still valid.