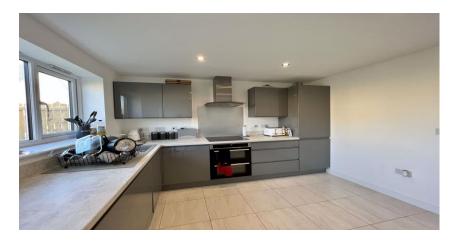

Briefly comprising of: - Entrance lobby with stairs leading to first floor. The living room is to the front of the property, with large window overlooking the garden and following into the well-equipped kitchen diner, boasting a wide range of grey high gloss units, complementing work tops, integrated appliances including a fridge/freezer, dishwasher, double oven, induction hob and dining area with French doors opening out onto the rear garden. Additionally, a utility room complete with laundry facilities and WC. To the first floor are four well proportioned bedrooms, the master suite boasting additional dressing room and en-suite facilities and a stylish family bathroom. Externally to the front there is a single garage with driveway providing off street parking, and lawn with side access to the rear a garden with patio area.