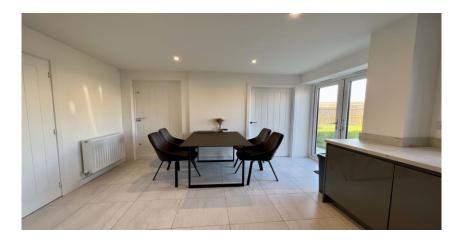

Briefly comprising of: - Entrance lobby with stairs leading to first floor. The living room is to the front of the property, with large window overlooking the garden and following into the well-equipped kitchen diner, boasting a wide range of grey high gloss units, complementing work tops, integrated appliances including a fridge/freezer, dishwasher, double oven, induction hob and dining area with French doors opening out onto the rear garden. Additionally, a utility room complete with laundry facilities and WC. To the first floor are four well proportioned bedrooms, the master suite boasting additional dressing room and en-suite facilities and a stylish family bathroom. Externally to the front there is a single garage with driveway providing off street parking, and lawn with side access to the rear a garden with patio area.