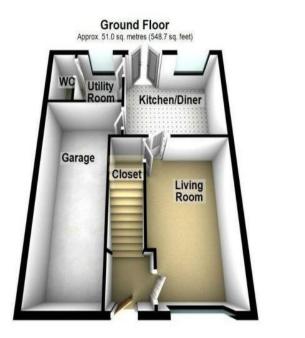

Briefly comprising of: - Entrance lobby with stairs leading to first floor. The living room is to the front of the property, with large window overlooking the garden and following into the well-equipped kitchen diner, boasting a wide range of grey high gloss units, complementing work tops, integrated appliances including a fridge/freezer, dishwasher, double oven, induction hob and dining area with French doors opening out onto the rear garden. Additionally, a utility room complete with laundry facilities and WC. To the first floor are four well proportioned bedrooms, the master suite boasting additional dressing room and en-suite facilities and a stylish family bathroom. Externally to the front there is a single garage with driveway providing off street parking, and lawn with side access to the rear a garden with patio area.

To secure a viewing please contact Moving Homes on 0191 2964600 or visit our website movinghomesuk.com

Total area: approx. 103.3 sq. metres (1111.5 sq. feet) Please be advised the floorplans are not drawn to scale and are to be used to give an idea of the layout of the property. Plan produced using PlanUp.