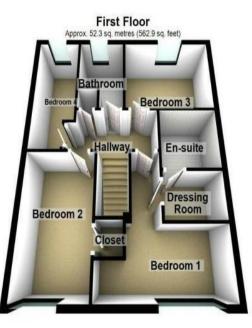

Briefly comprising of: - Entrance lobby with stairs leading to first floor. The living room is to the front of the property, with large window overlooking the garden and following into the well-equipped kitchen diner, boasting a wide range of grey high gloss units, complementing work tops, integrated appliances including a fridge/freezer, dishwasher, double oven, induction hob and dining area with French doors opening out onto the rear garden. Additionally, a utility room complete with laundry facilities and WC. To the first floor are four well proportioned bedrooms, the master suite boasting additional dressing room and en-suite facilities and a stylish family bathroom. Externally to the front there is a single garage with driveway providing off street parking, and lawn with side access to the rear a garden with patio area.

To secure a viewing please contact Moving Homes on 0191 2964600 or visit our website movinghomesuk.com

Total area: approx. 103.3 sq. metres (1111.5 sq. feet) Please be advised the floorplans are not drawn to scale and are to be used to give an idea of the layout of the property. Plan produced using PlanUp.