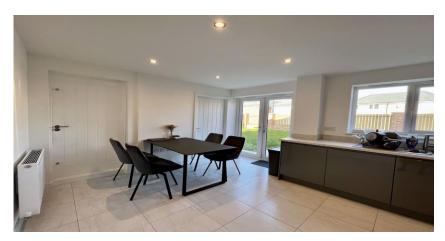

Briefly comprising of: - Entrance lobby with stairs leading to first floor. The living room is to the front of the property, with large window overlooking the garden and following into the well-equipped kitchen diner, boasting a wide range of grey high gloss units, complementing work tops, integrated appliances including a fridge/freezer, dishwasher, double oven, induction hob and dining area with French doors opening out onto the rear garden. Additionally, a utility room complete with laundry facilities and WC. To the first floor are four well proportioned bedrooms, the master suite boasting additional dressing room and en-suite facilities and a stylish family bathroom. Externally to the front there is a single garage with driveway providing off street parking, and lawn with side access to the rear a garden with patio area.